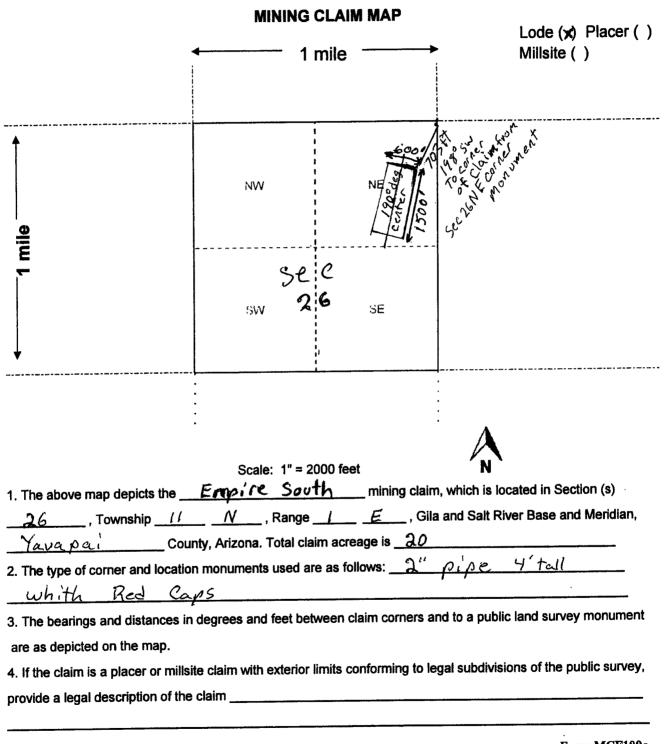

#### Mining Claim Location Notice(s) – Amendment(s) Required

Pursuant to Title 43 Code of Federal Regulations (CFR) 3832.1, the Bureau of Land Management (BLM), Arizona State Office, received your notices of location for recording mining claims. In accordance with 43 CFR 3832.12, the claims listed above cannot be accepted as filed and must be amended as noted below.

The claims are not described with a proper metes and bounds description. A proper metes and bounds description is required to accurately determine the location of the claims. A tie in from a section corner monument to a corner of the claim and the bearing of the center line was provided, but the bearings for the side and end lines are needed for a proper metes and bounds description.

In accordance with 43 CFR 3832.12 a lode claim must be described by metes and bounds and include a tie to a permanent monument such as a section quarter corner monument. All claim descriptions must include state, meridian, township, range, section and by aliquot part to the quarter section.